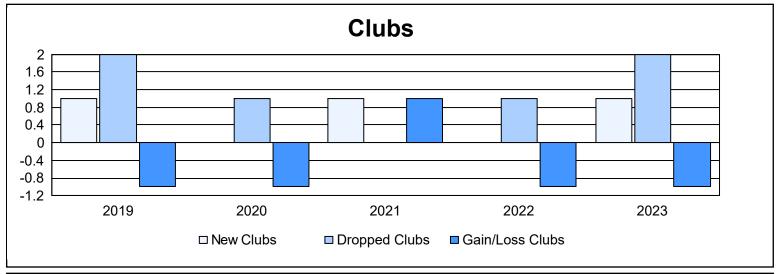

District LA 2

As of June 2023 Cumulative

| Year      | New<br>Clubs | Dropped<br>Clubs | Gain/<br>Loss<br>Clubs | New<br>Members | Charter<br>Members | Reinstate<br>Members | Transfer<br>Members | Total<br>Member<br>Added | Total<br>Members<br>Dropped | Gain/<br>Loss<br>Members |
|-----------|--------------|------------------|------------------------|----------------|--------------------|----------------------|---------------------|--------------------------|-----------------------------|--------------------------|
| 2018-2019 | 1            | 2                | -1                     | 104            | 22                 | 0                    | 6                   | 132                      | 165                         | -33                      |
| 2019-2020 | 0            | 1                | -1                     | 64             | 0                  | 3                    | 0                   | 67                       | 139                         | -72                      |
| 2020-2021 | 1            | 0                | 1                      | 113            | 34                 | 5                    | 1                   | 153                      | 143                         | 10                       |
| 2021-2022 | 0            | 1                | -1                     | 156            | 1                  | 3                    | 12                  | 172                      | 121                         | 51                       |
| 2022-2023 | 1            | 2                | -1                     | 88             | 28                 | 28                   | 1                   | 145                      | 218                         | -73                      |
| Average   | 1            | 1                | -1                     | 105            | 17                 | 8                    | 4                   | 134                      | 157                         | -23                      |