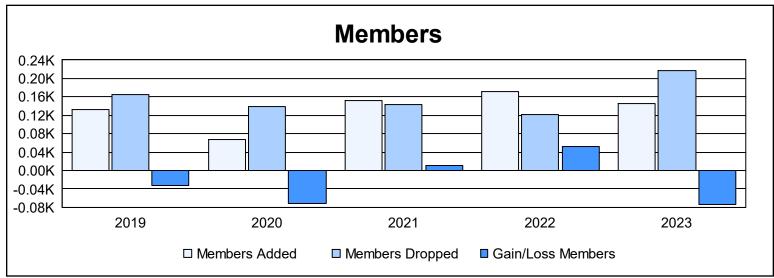

District LA 2

As of June 2023 Cumulative

| Year      | New<br>Clubs | Dropped<br>Clubs | Gain/<br>Loss<br>Clubs | New<br>Members | Charter<br>Members | Reinstate<br>Members | Transfer<br>Members | Total<br>Member<br>Added | Total<br>Members<br>Dropped | Gain/<br>Loss<br>Members |
|-----------|--------------|------------------|------------------------|----------------|--------------------|----------------------|---------------------|--------------------------|-----------------------------|--------------------------|
| 2018-2019 | 1            | 2                | -1                     | 104            | 22                 | 0                    | 6                   | 132                      | 165                         | -33                      |
| 2019-2020 | 0            | 1                | -1                     | 64             | 0                  | 3                    | 0                   | 67                       | 139                         | -72                      |
| 2020-2021 | 1            | 0                | 1                      | 113            | 34                 | 5                    | 1                   | 153                      | 143                         | 10                       |
| 2021-2022 | 0            | 1                | -1                     | 156            | 1                  | 3                    | 12                  | 172                      | 121                         | 51                       |
| 2022-2023 | 1            | 2                | -1                     | 88             | 28                 | 28                   | 1                   | 145                      | 218                         | -73                      |
| Average   | 1            | 1                | -1                     | 105            | 17                 | 8                    | 4                   | 134                      | 157                         | -23                      |